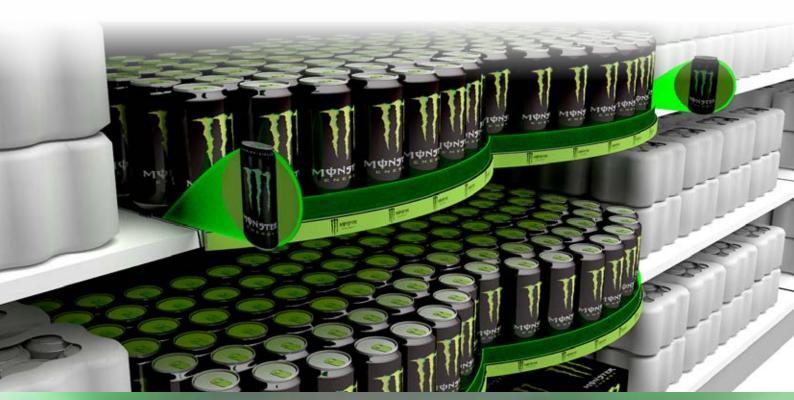

## **HERO SHELF**

ideal for promoting product that is on promotion at the point of purchase

...extend your product past the shelf edge and get noticed! create a brand block to increase sales

- use one hero shelf as a centre focal point for your display or...
- clip several hero shelves together
- shelf edge label holder and branded/promotional strip insert are easy optional extras - enquire with Kyta
- clear product riser to prevent smaller products or glass bottles from falling off