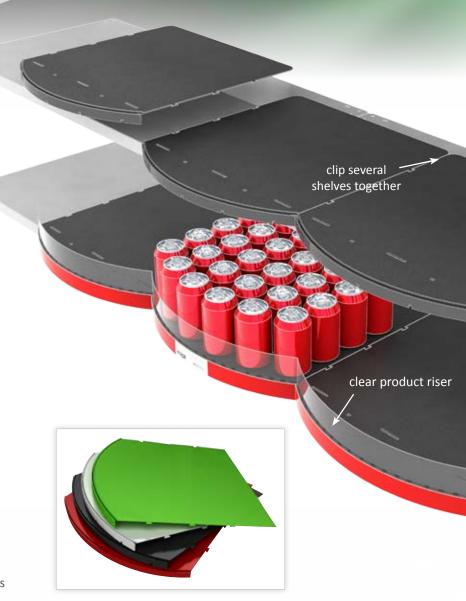

## **HERO SHELF**

ideal for promoting product that is on promotion at the point of purchase

...extend your product past the shelf edge and get noticed! create a brand block to increase sales

- use one hero shelf as a centre focal point for your display or...
- clip several hero shelves together
- shelf edge label holder and branded/promotional strip insert are easy optional extras - enquire with Kyta
- clear product riser to prevent smaller products or glass bottles from falling off

## **Hero Shelf**

LHK07|702308

- curved plastic promotional shelf
- fits on all standard shelving
- 440 wide x 455mm deep
- stock colour black (20pcs/carton)
- red & grey are standard colours subject to lead times
- special colours on request subject to lead times& minimum quantities